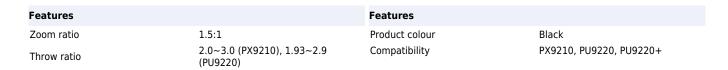

## BenQ LS2LT1 projection lens PX9210, PU9220, PU9220+

Brand: BenQ Product code: 5J.JDH37.031

**Product name:** LS2LT1

Zoom Ratio: 1.5:1, Throw Ratio: 2.0~3.0 (PX9210), 1.93~2.9 (PU9220)

BenQ LS2LT1 projection lens PX9210, PU9220, PU9220+:

## The BenQ Optional Lens - Semi Long Lens

"To support optimal projector installation and performance in a wide range of environments, seven types of optical lens ranging from short-throw to long-throw lens are available with glass materials for better focus and large apertures for a brighter image. The lenses are made in Japan to ensure the highest quality. Zoom Ratio: 1.5:1 Throw Ratio:  $2.0\sim3.0$  (PX9210) Throw Ratio:  $1.93\sim2.9$  (PU9220) Click here to understand more about Professional High Brightness Installation Projectors" BenQ LS2LT1. Zoom ratio: 1.5:1, Throw ratio:  $2.0\sim3.0$  (PX9210),  $1.93\sim2.9$  (PU9220), Product colour: Black