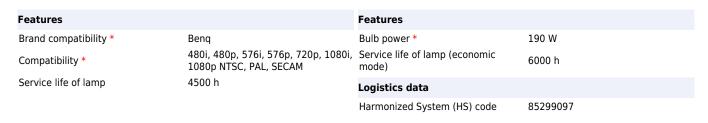

## BenQ 5J.J9205.001 projector lamp 190 W

Brand: BenQ Product code: 5J.J9205.001

Product name: 5J.J9205.001

3000AL, 190W, 4500/6000/6500/10000hrs

BenQ 5J.J9205.001 projector lamp 190 W:

More Interaction, Less Energy Use