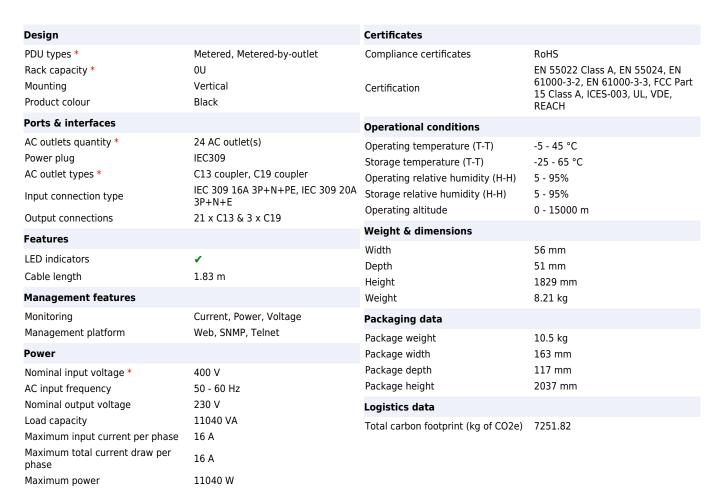

APC Rack PDU 2G, Metered-by-Outlet, ZeroU, 11.0kW, 230V, (21) C13 & (3) C19:

APC Metered by Outlet Rack Power Distribution Units (PDUs) provide individual outlet power metering to enable energy optimization and circuit protection Current metering provides real-time remote monitoring of connected loads Metered by Outlet Rack PDUs provide power utilization data to allow Data Center Managers to make informed decisions on load balancing and right sizing IT environments to lower total cost of ownership Metered by Outlet Rack PDUs include real power monitoring, a temperature/humidity sensor port, locking IEC receptacles, and ultra low profile circuit breakers Users can access and configure Metered by Outlet Rack PDUs through secure Web, SNMP, or Telnet Interfaces which are complimented by APC Centralized Management platforms using InfraStruxure Central, Operations, Capacity, and Energy Efficiency