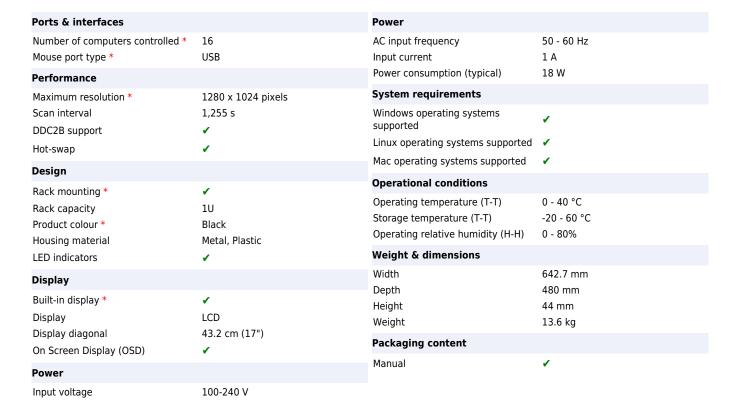

The CL5716 offers a space-saving, streamlined approach to KVM switch technology by integrating a keyboard, 17" or 19" LED-backlit LCD monitor, and touchpad in a 1U rack-mountable sliding housing. ATEN CL5716M-ATA-2XK06UG. Mouse port type: USB. Maximum resolution: 1280 x 1024 pixels, Scan interval: 1,255 s. Product colour: Black, Rack capacity: 1U, Housing material: Metal, Plastic. Display: LCD, Display diagonal: 43.2 cm (17"). Input voltage: 100-240 V, AC input frequency: 50 - 60 Hz, Input current: 1 A