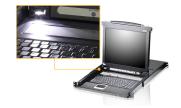

The CL5716 offers a space-saving, streamlined approach to KVM switch technology by integrating a keyboard, 17" or 19" LED-backlit LCD monitor, and touchpad in a 1U rack-mountable sliding housing. ATEN CL5716M-ATA-2XK06UG. Mouse port type: USB. Maximum resolution: 1280 x 1024 pixels, Scan interval: 1,255 s. Product colour: Black, Rack capacity: 1U, Housing material: Metal, Plastic. Display: LCD, Display diagonal: 43.2 cm (17"). Input voltage: 100-240 V, AC input frequency: 50 - 60 Hz, Input current: 1 A