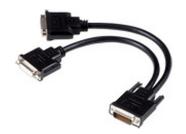

## Matrox CAB-L60-2XDF videokaapeli-adapteri 0,3 m 1x LFH60 2x DVI-I musta

Tuotemerkki : Matrox Tuotekoodi: CAB-L60-2XDF

Tuotteen nimi: CAB-L60-2XDF

 ${\tt Matrox\ CAB-L60-2XDF.\ Johdon\ pituus:\ 0,3\ m,\ Liitin\ 1:\ 1x\ LFH60,\ Liitin\ 2:\ 2x\ DVI-I.\ Yhteensopivat\ tuotteet:}$ 

Matrox G200/G450, G550, P650

| Cable length * 0.3 m Product colour Black                                              |            |
|----------------------------------------------------------------------------------------|------------|
| Connector 1 * 1x LFH60 Logistics data                                                  |            |
| Connector 2 * 2x DVI-I Harmonized System (HS) code 84733080  Connector 1 gender * Male |            |
| Connector 2 gender * Female Other features                                             |            |
| Compatible products Matrox G200/G450, G                                                | 3550, P650 |