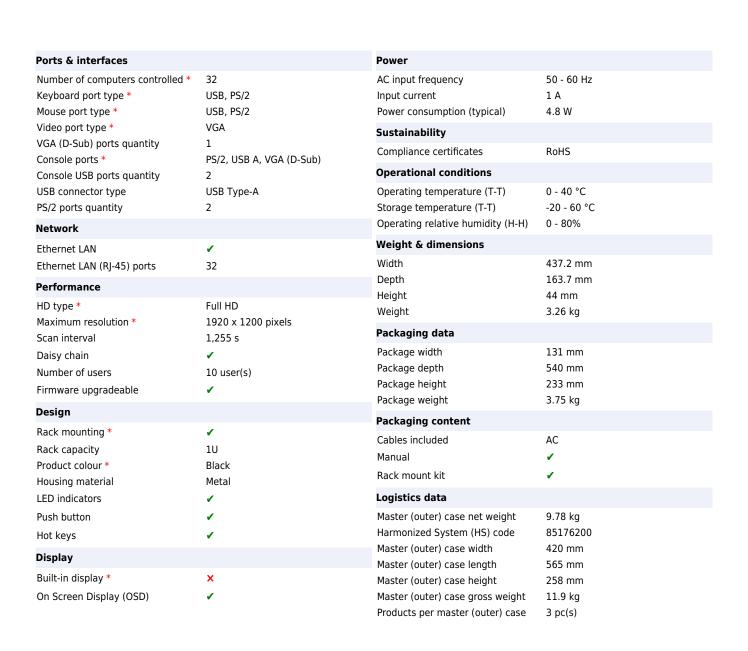

## ATEN KH1532A KVM-kytkin Telineasennus musta

Tuotemerkki: ATEN Tuotekoodi: KH1532A-AX-G

Tuotteen nimi: KH1532A

Power

Power source AC

Input voltage 100 - 240 V

4719264646096

Disclaimer. The information published here (the "Information") is based on sources that can be considered reliable, typically the manufacturer, but this Information is provided "AS IS" and without guarantee of correctness or completeness. The Information is only indicative and can be changed at any time without notification. No rights can be based on the Information. Suppliers or aggregators of this Information do not accept any liability with regard to the content of (web)pages and other documents, including its Information. The publisher of the Information can not be held liable for the content of 3rd party websites that are linking this Information or are linked to from this Information. You as the User of the Information are solely responsible for the choice and usage of this Information. You are not entitled to transfer, copy or otherwise multiply or distribute the Information. You are obliged to follow the directions of the copyright owner(s) with regard to the use of the Information. Exclusively Dutch law is applicable. With regard to price and stock data on the site, the publisher followed a number of starting points, which are not necessarily relevant for your private or business circumstances. Therefore, the price and stock data are only indicative and are subject to changes. You are personally responsible for the way you use and apply this information. As a user of the Information or sites or documents in which this Information is included, you will adhere to standard fair use including avoidance of spamming, ripping, intellectual-property violations, privacy violations, and any other illegal activity.