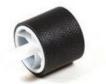

## **Brother LJ5016001 printer/scanner spare part Roller**

**Brand :** Brother **Product code:** LJ5016001

Product name: LJ5016001

Paper Pickup Roller for HL-1650 Brother LJ5016001. Type: Roller, Device compatibility: Laser/LED printer, Brand compatibility: Brother, Compatibility: HL-1650, Product colour: Black