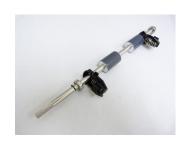

## Fujitsu PA03575-D881 printer/scanner spare part Roller

**Brand :** Fujitsu **Product code:** PA03575-D881

Product name: PA03575-D881

Repair Part, RV 1 Permanent Roller

Fujitsu PA03575-D881 printer/scanner spare part Roller:

Repair Part, RV 1 Permanent Roller for FI-6400/FI-6800 Fujitsu PA03575-D881. Type: Roller, Device compatibility: Scanner, Brand compatibility: Fujitsu, Compatibility: FI-6400/FI-6800, Product colour: Black, Silver