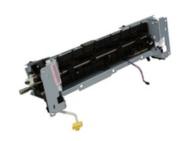

## Canon RM1-6406-000 fuser

Brand : Canon Product code: RM1-6406-000

Product name: RM1-6406-000

Canon Fusing Assembly 220V-240V
Canon RM1-6406-000. Print technology: Laser, Compatibility: - HP/Compaq LaserJet P2055dn, P2055, P2055d - Canon i-SENSYS LBP 6300DN, LBP 6650DN