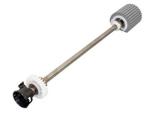

## **HP Pickup roller assembly**

Brand: HP Product code: RG5-6283-020CN

**Product name:** Pickup roller assembly

Pickup roller assembly - Includes a steel shaft with a rubber 'D' shaped roller, drive gear, bushings, sensor flag, and two retaining clips - Mounts in the bottom of the ADF paper pickup assembly HP Pickup roller assembly. Type: Roller, Device compatibility: Multifunctional, Brand compatibility: HP, Compatibility: LaserJet 9040 MFP, LaserJet 9050 MFP