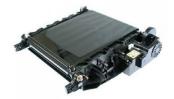

## HP RM1-3161-080CN printer belt

Brand : HP Product code: RM1-3161-080CN

Product name: RM1-3161-080CN

Electrostatic transfer belt (ETB) assembly HP RM1-3161-080CN. Compatibility: Color LaserJet CM4730 MFP, Color LaserJet 4700, Color LaserJet 4730 MFP