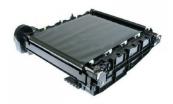

## HP RM1-3161-080CN printer belt

Brand : HP Product code: RM1-3161-080CN

Product name: RM1-3161-080CN

Electrostatic transfer belt (ETB) assembly HP RM1-3161-080CN. Compatibility: Color LaserJet CM4730 MFP, Color LaserJet 4700, Color LaserJet 4730 MFP