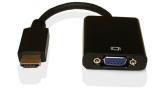

## Fujitsu VGA Conversion Cable 0.180 m HDMI Black

**Brand :** Fujitsu **Product code:** S26391-F938-L900

**Product name :** VGA Conversion Cable

VGA Conversion Cable, 1x HDMI M - 1x VGA F, 180mm

Fujitsu VGA Conversion Cable 0.180 m HDMI Black:

The Fujitsu VGA Conversion Cable enables you to view content from your HDMI capable device when the available projector or external display only has a VGA connector. This adapter is perfect for salespeople and others who often find themselves making presentations in a wide variety of environments. Fujitsu VGA Conversion Cable. Cable length: 0.180 m, Connector 1: HDMI, Connector 2: VGA. Certification: CE, FCC B, VCCI