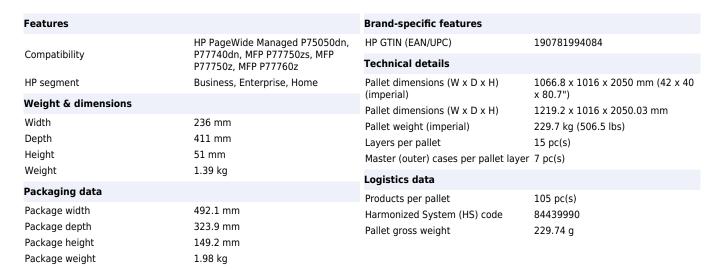

## **HP PageWide Printhead Wiper Kit**

Brand: HP Product code: W1B43A

Product name: PageWide Printhead Wiper Kit

PageWide Printhead Wiper Kit

HP PageWide Printhead Wiper Kit:

Disclaimer. The information published here (the "Information") is based on sources that can be considered reliable, typically the manufacturer, but this Information is provided "AS IS" and without guarantee of correctness or completeness. The Information is only indicative and can be changed at any time without notification. No rights can be based on the Information. Suppliers or aggregators of this Information do not accept any liability with regard to the content of (web)pages and other documents, including its Information. The publisher of the Information can not be held liable for the content of 3rd party websites that are linking this Information or are linked to from this Information. You as the User of the Information are solely responsible for the choice and usage of this Information. You are not entitled to transfer, copy or otherwise multiply or distribute the Information. You are obliged to follow the directions of the copyright owner(s) with regard to the use of the Information. Exclusively Dutch law is applicable. With regard to price and stock data on the site, the publisher followed a number of starting points, which are not necessarily relevant for your private or business circumstances. Therefore, the price and stock data are only indicative and are subject to changes. You are personally responsible for the way you use and apply this information. As a user of the Information or sites or documents in which this Information is included, you will adhere to standard fair use including avoidance of spamming, ripping, intellectual-property violations, privacy violations, and any other illegal activity.