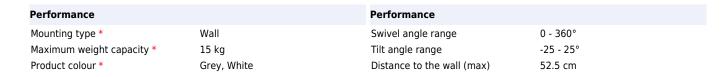

BenQ 5J.J3A07.001. Mounting type: Wall, Maximum weight capacity: 15 kg, Product colour: Grey, White