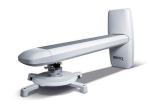

## BenQ 5J.J3A07.001 project mount Wall Grey, White

Brand: BenQ Product code: 5J.J3A07.001

Product name: 5J.J3A07.001

0.3 Wall Mount for BenQ's Short-throw Projectors

BenQ 5J.J3A07.001 project mount Wall Grey, White:

## The Perfect Wall Mount for BenQ's Short-throw Projectors

Designed to provide an easy and quick solution to mount a BenQ 0.3:1 ultra short-throw projector, this installer-friendly wall mount is smartly constructed with premium steel and aluminum to provide the strongest hold and stylishly polished with a pristine white finish to keep any room lookin' great! Together with an adjustable tilt angle of up to  $\pm$  25 degrees, you'll get to enjoy the most flexible viewing support for just about any setting!