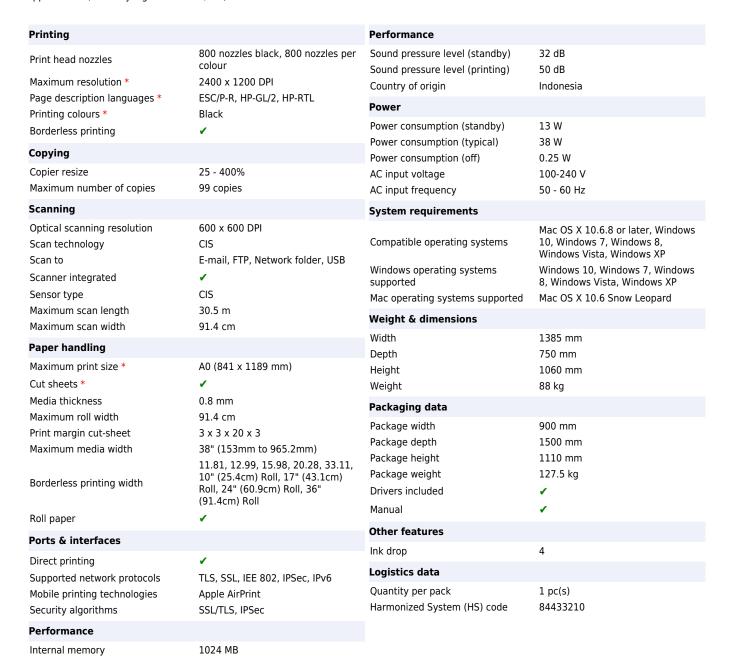

## Epson SureColor SC-T5400M large format printer 2400 x 1200 DPI A0 (841 x 1189 mm)

Brand: Epson Product code: C11CH65301A0

Product name: SureColor SC-T5400M

8715946676180

Disclaimer. The information published here (the "Information") is based on sources that can be considered reliable, typically the manufacturer, but this Information is provided "AS IS" and without guarantee of correctness or completeness. The Information is only indicative and can be changed at any time without notification. No rights can be based on the Information. Suppliers or aggregators of this Information do not accept any liability with regard to the content of (web)pages and other documents, including its Information. The publisher of the Information can not be held liable for the content of 3rd party websites that are linking this Information or are linked to from this Information. You as the User of the Information are solely responsible for the choice and usage of this Information. You are not entitled to transfer, copy or otherwise multiply or distribute the Information. You are obliged to follow the directions of the copyright owner(s) with regard to the use of the Information. Exclusively Dutch law is applicable. With regard to price and stock data on the site, the publisher followed a number of starting points, which are not necessarily relevant for your private or business circumstances. Therefore, the price and stock data are only indicative and are subject to changes. You are personally responsible for the way you use and apply this information. As a user of the Information or sites or documents in which this Information is included, you will adhere to standard fair use including avoidance of spamming, ripping, intellectual-property violations, privacy violations, and any other illegal activity.