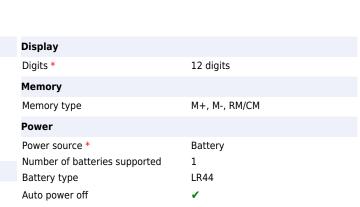

## Canon AS-2200 laskin Työpöytä Näyttölaskin musta

Tuotemerkki: Canon Tuotekoodi: 4584B001

Desktop

Display

Buttons

Black

Tuotteen nimi: AS-2200

AS-2200 - LCD, 91.5 x 23.8mm, M+, M-, RM/CM

Canon AS-2200. Kotelo: Työpöytä, Malli: Näyttölaskin. Luvut: 12 lukua, Näyttön kallistus. Voitonlaskenta.

Voimanlähde: Akku. Tuotteen väri: musta

|                        |                | Battery type                | LR44     |
|------------------------|----------------|-----------------------------|----------|
| USB port               | X              | Auto power off              | ✓        |
| Profit calculation     | ✓              | Weight & dimensions         |          |
| Display                |                | Width                       | 140 mm   |
| Display tilting *      | ✓              | Depth                       | 198 mm   |
| Display size (HxV)     | 91.5 x 23.8 mm | Height                      | 34 mm    |
| Display character size | 18.5 x 6.01 mm | Weight                      | 212 g    |
| Backlight display      | ×              | Logistics data              |          |
| Second display         | ×              | Harmonized System (HS) code | 84701000 |