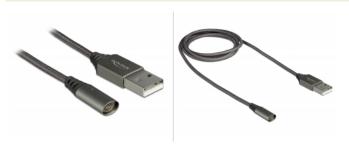

# Description

This USB charging cable by Delock stands out due to its magnet technology und enables an easy and quick connecting and disconnecting between a device and the power source. The suitable magnetic adapters are optionally available by Delock. The cable is due to the robust textile shielding and metal housing on both cable ends, very sturdy and durable.

#### **Specification**

- Connectors:
- 1 x USB 2.0 Type-A male >
- 1 x magnet interface
- Supports only charging function
- · Maximum output current: 2.4 A
- Voltage: 5 V
- Green LED indication during charging process
- Cable gauge:
- 24 AWG power line
- Copper conductor
- · Cable with textile shielding
- · Connector with metal housing
- Colour: anthracite
- · Length without connectors: ca. 1 m