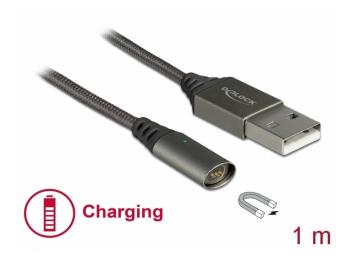

# Delock Magnetic USB Charging Cable anthracite 1 m

# Description

This USB charging cable by Delock stands out due to its magnet technology und enables an easy and quick connecting and disconnecting between a device and the power source. The suitable magnetic adapters are optionally available by Delock. The cable is due to the robust textile shielding and metal housing on both cable ends, very sturdy and durable.

#### **Specification**

- Connectors:
- 1 x USB 2.0 Type-A male >
- 1 x magnet interface
- Supports only charging function
- · Maximum output current: 2.4 A
- Voltage: 5 V
- Green LED indication during charging process
- Cable gauge:
- 24 AWG power line
- Copper conductor
- · Cable with textile shielding
- · Connector with metal housing
- Colour: anthracite
- · Length without connectors: ca. 1 m