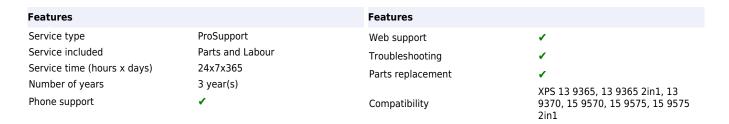

## **DELL Upgrade from 3Y Basic Onsite to 3Y ProSupport**

Brand : DELL Product code: XNBNMN\_30S3PS

**Product name :** Upgrade from 3Y Basic Onsite to 3Y ProSupport

- 24x7 direct access to in-region ProSupport engineers
- Proactive automated issue detection and alerts with SupportAssist technology
- Next business day onsite support after remote diagnosis Upgrade from 3Y Basic Onsite to 3Y ProSupport

## DELL Upgrade from 3Y Basic Onsite to 3Y ProSupport:

ProSupport provides 24x7 priority access to engineers, onsite service after remote diagnosis and SupportAssist technology with automated issue detection and alerts. Let Dell help reduce any downtime.

\*Availability and terms of Dell Technologies Services vary by region and by product. Contact a sales representative for details.

DELL Upgrade from 3Y Basic Onsite to 3Y ProSupport. Number of years: 3 year(s), Service time (hours x days): 24x7x365