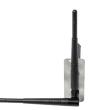

## Brother PA-WB-001 tulostustarvikkeiden varaosa WLAN-liittymä 1 kpl

Tuotemerkki : Brother Tuotekoodi: PA-WB-001

Tuotteen nimi: PA-WB-001

| Features               |                                                                           | Features                    |          |
|------------------------|---------------------------------------------------------------------------|-----------------------------|----------|
| Type *                 | WLAN interface                                                            | Product colour              | Black    |
| Device compatibility * | Label printer<br>Brother<br>TJ-4420TN, TJ-4520TN, TJ-4422TN,<br>TJ-4522TN | Packaging data              |          |
| Brand compatibility *  |                                                                           | Quantity per pack *         | 1 pc(s)  |
| Compatibility *        |                                                                           | Logistics data              |          |
|                        |                                                                           | Harmonized System (HS) code | 84439990 |