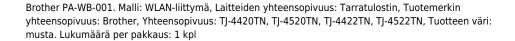

## Brother PA-WB-001 tulostustarvikkeiden varaosa WLAN-liittymä 1 kpl

Tuotemerkki : Brother Tuotekoodi: PA-WB-001

Tuotteen nimi: PA-WB-001

| Features               |                                                                           | Features                    |          |
|------------------------|---------------------------------------------------------------------------|-----------------------------|----------|
| Type *                 | WLAN interface                                                            | Product colour              | Black    |
| Device compatibility * | Label printer<br>Brother<br>TJ-4420TN, TJ-4520TN, TJ-4422TN,<br>TJ-4522TN | Packaging data              |          |
| Brand compatibility *  |                                                                           | Quantity per pack *         | 1 pc(s)  |
| Compatibility *        |                                                                           | Logistics data              |          |
|                        |                                                                           | Harmonized System (HS) code | 84439990 |