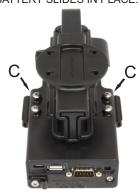

2. ATTACH (C) SCREWS TO BACK SIDE OF DOCK, SECURING BATTERY SLIDES IN PLACE.

This document, including images, may not be reproduced partly or fully without the expressed written consent of National Products, Inc.

**RAM Mounting Systems** 8410 Dallas Ave S Seattle, WA 98108 Phone: (206) 763-8361 Fax: (206) 763-9615 www.rammount.com

support@rammount.com

2. ATTACH (C) SCREWS TO BACK SIDE OF DOCK, SECURING BATTERY SLIDES IN PLACE.

2. ATTACH (C) SCREWS TO BACK SIDE OF DOCK, SECURING BATTERY SLIDES IN PLACE.

RMR-INS-IN19P

This document, including images, may not be reproduced partly or fully without the expressed written consent of National Products. Inc