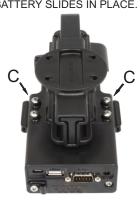

2. ATTACH (C) SCREWS TO BACK SIDE OF DOCK, SECURING BATTERY SLIDES IN PLACE.

This document, including images, may not be reproduced partly or fully without the expressed written consent of National Products, Inc.

**RAM Mounting Systems** 8410 Dallas Ave S Seattle, WA 98108 Phone: (206) 763-8361 Fax: (206) 763-9615 www.rammount.com

support@rammount.com

2. ATTACH (C) SCREWS TO BACK SIDE OF DOCK, SECURING BATTERY SLIDES IN PLACE.

2. ATTACH (C) SCREWS TO BACK SIDE OF DOCK, SECURING BATTERY SLIDES IN PLACE.

RMR-INS-IN19P

This document, including images, may not be reproduced partly or fully without the expressed written consent of National Products. Inc