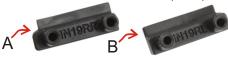

## **PARTS INDEX:**

A. "IN19RR" RIGHT BATTERY SLIDE (QTY. 1) B. "IN19RL" LEFT BATTERY SLIDE (QTY. 1) C. #6-24 X 1/4" SHEET METAL SCREW (QTY. 4)

1. ALIGN (A and B) BATTERY SLIDES WITH OPÈN HOLÉS AS SHOWN.

#### PARTS INDEX:

A. "IN19RR" RIGHT BATTERY SLIDE (QTY. 1)
B. "IN19RL" LEFT BATTERY SLIDE (QTY. 1) C. #6-24 X 1/4" SHEET METAL SCREW (QTY. 4)

1. ALIGN (A and B) BATTERY SLIDES WITH OPÈN HOLÉS AS SHOWN.

8410 Dallas Ave S Seattle, WA 98108 Phone: (206) 763-8361 Fax: (206) 763-9615 www.rammount.com support@rammount.com