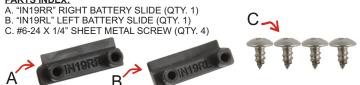

## **PARTS INDEX:**

A. "IN19RR" RIGHT BATTERY SLIDE (QTY. 1) B. "IN19RL" LEFT BATTERY SLIDE (QTY. 1) C. #6-24 X 1/4" SHEET METAL SCREW (QTY. 4)

1. ALIGN (A and B) BATTERY SLIDES WITH OPÈN HOLÉS AS SHOWN.

#### PARTS INDEX:

A. "IN19RR" RIGHT BATTERY SLIDE (QTY. 1)
B. "IN19RL" LEFT BATTERY SLIDE (QTY. 1) C. #6-24 X 1/4" SHEET METAL SCREW (QTY. 4)

1. ALIGN (A and B) BATTERY SLIDES WITH OPÈN HOLÉS AS SHOWN.

8410 Dallas Ave S Seattle, WA 98108 Phone: (206) 763-8361 Fax: (206) 763-9615 www.rammount.com support@rammount.com