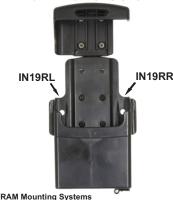

## **PARTS INDEX:**

A. "IN19RR" RIGHT BATTERY SLIDE (QTY. 1) B. "IN19RL" LEFT BATTERY SLIDE (QTY. 1) C. #6-24 X 1/4" SHEET METAL SCREW (QTY. 4)

1. ALIGN (A and B) BATTERY SLIDES WITH OPÈN HOLÉS AS SHOWN.

#### PARTS INDEX:

A. "IN19RR" RIGHT BATTERY SLIDE (QTY. 1)
B. "IN19RL" LEFT BATTERY SLIDE (QTY. 1) C. #6-24 X 1/4" SHEET METAL SCREW (QTY. 4)

1. ALIGN (A and B) BATTERY SLIDES WITH OPÈN HOLÉS AS SHOWN.

8410 Dallas Ave S Seattle, WA 98108 Phone: (206) 763-8361 Fax: (206) 763-9615 www.rammount.com support@rammount.com