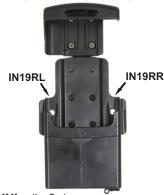

## **PARTS INDEX:**

A. "IN19RR" RIGHT BATTERY SLIDE (QTY. 1) B. "IN19RL" LEFT BATTERY SLIDE (QTY. 1) C. #6-24 X 1/4" SHEET METAL SCREW (QTY. 4)

1. ALIGN (A and B) BATTERY SLIDES WITH OPÈN HOLÉS AS SHOWN.

#### PARTS INDEX:

A. "IN19RR" RIGHT BATTERY SLIDE (QTY. 1)
B. "IN19RL" LEFT BATTERY SLIDE (QTY. 1) C. #6-24 X 1/4" SHEET METAL SCREW (QTY. 4)

1. ALIGN (A and B) BATTERY SLIDES WITH OPÈN HOLÉS AS SHOWN.

8410 Dallas Ave S Seattle, WA 98108 Phone: (206) 763-8361 Fax: (206) 763-9615 www.rammount.com support@rammount.com