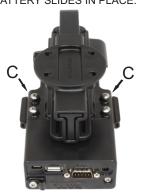

2. ATTACH (C) SCREWS TO BACK SIDE OF DOCK, SECURING BATTERY SLIDES IN PLACE.

This document, including images, may not be reproduced partly or fully without the expressed written consent of National Products, Inc.

**RAM Mounting Systems** 8410 Dallas Ave S Seattle, WA 98108 Phone: (206) 763-8361 Fax: (206) 763-9615 www.rammount.com

support@rammount.com

2. ATTACH (C) SCREWS TO BACK SIDE OF DOCK, SECURING BATTERY SLIDES IN PLACE.

2. ATTACH (C) SCREWS TO BACK SIDE OF DOCK, SECURING BATTERY SLIDES IN PLACE.

RMR-INS-IN19P

This document, including images, may not be reproduced partly or fully without the expressed written consent of National Products. Inc