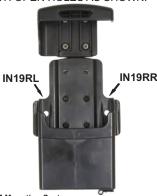

## **PARTS INDEX:**

A. "IN19RR" RIGHT BATTERY SLIDE (QTY. 1) B. "IN19RL" LEFT BATTERY SLIDE (QTY. 1) C. #6-24 X 1/4" SHEET METAL SCREW (QTY. 4)

1. ALIGN (A and B) BATTERY SLIDES WITH OPÈN HOLÉS AS SHOWN.

#### PARTS INDEX:

A. "IN19RR" RIGHT BATTERY SLIDE (QTY. 1)
B. "IN19RL" LEFT BATTERY SLIDE (QTY. 1) C. #6-24 X 1/4" SHEET METAL SCREW (QTY. 4)

1. ALIGN (A and B) BATTERY SLIDES WITH OPÈN HOLÉS AS SHOWN.

8410 Dallas Ave S Seattle, WA 98108 Phone: (206) 763-8361 Fax: (206) 763-9615 www.rammount.com support@rammount.com