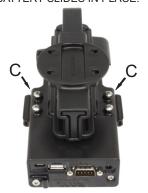

2. ATTACH (C) SCREWS TO BACK SIDE OF DOCK, SECURING BATTERY SLIDES IN PLACE.

This document, including images, may not be reproduced partly or fully without the expressed written consent of National Products, Inc.

**RAM Mounting Systems** 8410 Dallas Ave S Seattle, WA 98108 Phone: (206) 763-8361 Fax: (206) 763-9615 www.rammount.com

support@rammount.com

2. ATTACH (C) SCREWS TO BACK SIDE OF DOCK, SECURING BATTERY SLIDES IN PLACE.

2. ATTACH (C) SCREWS TO BACK SIDE OF DOCK, SECURING BATTERY SLIDES IN PLACE.

RMR-INS-IN19P

This document, including images, may not be reproduced partly or fully without the expressed written consent of National Products. Inc