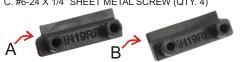

## **PARTS INDEX:**

A. "IN19RR" RIGHT BATTERY SLIDE (QTY. 1) B. "IN19RL" LEFT BATTERY SLIDE (QTY. 1) C. #6-24 X 1/4" SHEET METAL SCREW (QTY. 4)

1. ALIGN (A and B) BATTERY SLIDES WITH OPÈN HOLÉS AS SHOWN.

#### PARTS INDEX:

A. "IN19RR" RIGHT BATTERY SLIDE (QTY. 1)
B. "IN19RL" LEFT BATTERY SLIDE (QTY. 1) C. #6-24 X 1/4" SHEET METAL SCREW (QTY. 4)

1. ALIGN (A and B) BATTERY SLIDES WITH OPÈN HOLÉS AS SHOWN.

8410 Dallas Ave S Seattle, WA 98108 Phone: (206) 763-8361 Fax: (206) 763-9615 www.rammount.com support@rammount.com