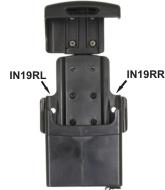

## **PARTS INDEX:**

A. "IN19RR" RIGHT BATTERY SLIDE (QTY. 1) B. "IN19RL" LEFT BATTERY SLIDE (QTY. 1) C. #6-24 X 1/4" SHEET METAL SCREW (QTY. 4)

1. ALIGN (A and B) BATTERY SLIDES WITH OPÈN HOLÉS AS SHOWN.

#### PARTS INDEX:

A. "IN19RR" RIGHT BATTERY SLIDE (QTY. 1)
B. "IN19RL" LEFT BATTERY SLIDE (QTY. 1) C. #6-24 X 1/4" SHEET METAL SCREW (QTY. 4)

1. ALIGN (A and B) BATTERY SLIDES WITH OPÈN HOLÉS AS SHOWN.

8410 Dallas Ave S Seattle, WA 98108 Phone: (206) 763-8361 Fax: (206) 763-9615 www.rammount.com support@rammount.com