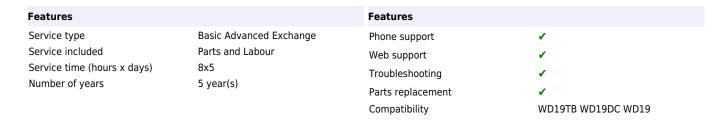

## **DELL Upgrade from 3Y Basic Advanced Exchange to 5Y Basic Advanced Exchange**

Brand : DELL Product code: DW19D\_3AE5AE

**Product name :** Upgrade from 3Y Basic Advanced Exchange to 5Y Basic Advanced Exchange

DELL Upgrade from 3Y Basic Advanced Exchange to 5Y Basic Advanced Exchange. Number of years: 5 year(s), Service time (hours x days): 8x5