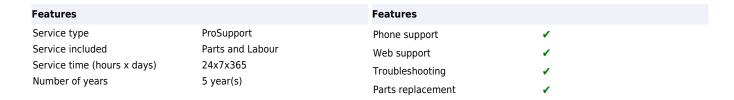

\*Availability and terms of Dell Technologies Services vary by region and by product. Contact a sales representative for details.

DELL Upgrade from 3Y ProSupport to 5Y ProSupport. Number of years: 5 year(s), Service time (hours x days): 24x7x365