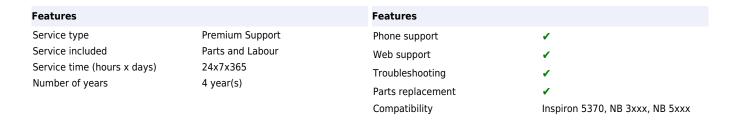

\*Availability and terms of Dell Technologies Services vary by region and by product. Contact a sales representative for details.

DELL Upgrade from 1Y Collect & Return to 4Y Premium Support. Number of years: 4 year(s), Service time (hours x days): 24x7x365