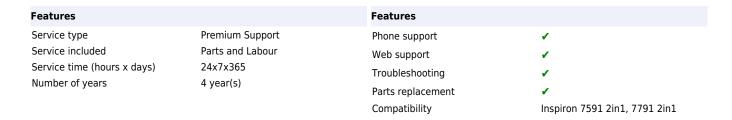

## **DELL Upgrade from 1Y Collect & Return to 4Y Premium Support**

Brand : DELL Product code: PN7L7\_1CR4PR

**Product name :** Upgrade from 1Y Collect & Return to 4Y Premium Support

- 24x7 Priority access to hardware and software support
- Onsite support after remote diagnosis
- International support help that travels with you
- Automatic alerts for hardware and software issues with SupportAssist Upgrade from 1Y Collect & Return to 4Y Premium Support

\*Availability and terms of Dell Technologies Services vary by region and by product. Contact a sales representative for details.

DELL Upgrade from 1Y Collect & Return to 4Y Premium Support. Number of years: 4 year(s), Service time (hours x days): 24x7x365