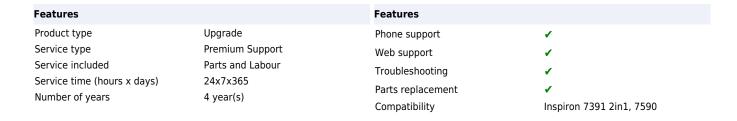

\*Availability and terms of Dell Technologies Services vary by region and by product. Contact a sales representative for details.

DELL Upgrade from 2Y Collect & Return to 4Y Premium Support. Number of years: 4 year(s), Service time (hours x days): 24x7x365