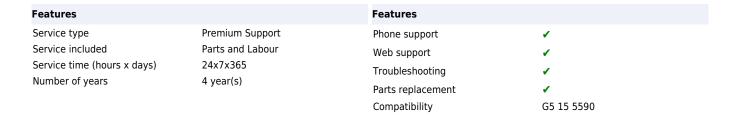

\*Availability and terms of Dell Technologies Services vary by region and by product. Contact a sales representative for details.

DELL Upgrade from 1Y Collect & Return to 4Y Premium Support. Number of years: 4 year(s), Service time (hours x days): 24x7x365