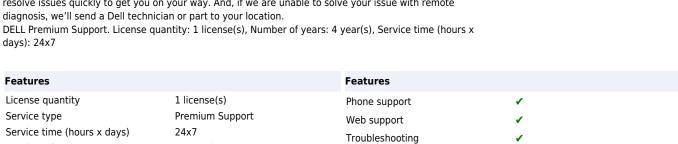

## DELL Premium Support 1 license(s) 4 year(s):

Count on real-fast, real-time, real-person support 24x7. With Dell Premium Support, you will be notified if an issue is detected.. SupportAssist technology allows our dedicated team of experts to identify and resolve issues quickly to get you on your way. And, if we are unable to solve your issue with remote

days): 24x7

4 year(s)

Compatibility

G3 15 3500, G5 15 5500, 15 5590, 5505, G7 15 7500, 17 7700, G15

5510