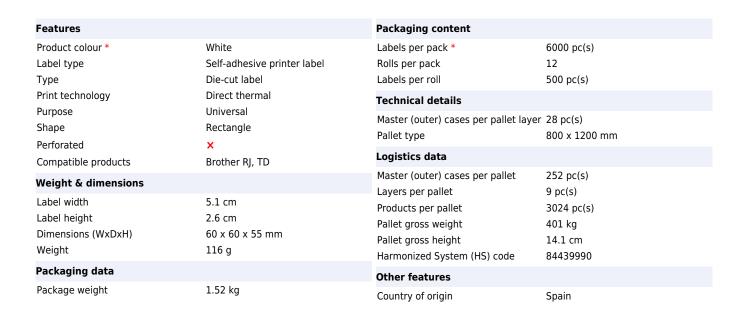

Brother BDE1J026051060 White Self-adhesive printer label:

The BDE-1J026051-060 die-cut label roll, measuring 51mm x 26mm and containing 500 labels per roll has been Certified by Brother International Europe. Each purchase contains 12 rolls per order.

## **Direct thermal label printing**

The BDE-1J026051-060 label roll can support a range of printing applications in healthcare, retail and food traceability without the need for ink or toner.

With 500 labels per roll, you can easily print barcode labels with text and logos from your compatible Brother label printer.