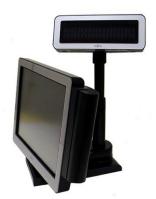

## Fujitsu VF60 Black

**Brand :** Fujitsu **Product code:** RBG:11000077

**Product name:** VF60

VF60 customer display, Black

Fujitsu VF60 Black:

The customer display is mounted on a stacked adjustable pole which reaches up to 16.3" from the pole base to the top of the display. The display rotates 330° horizontally and tilts 30° vertically Fujitsu VF60. Product colour: Black. Width: 415 mm, Depth: 280 mm, Height: 450 mm