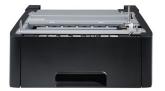

## DELL JG346 tray/feeder 550 sheets

Brand : DELL Product code: JG346

**Product name:** JG346

550-Sheet Drawer f/ Dell Laser Printer 3110cn

DELL JG346 tray/feeder 550 sheets:

The 550-Sheet Drawer for Dell Laser Printer 3110cn increases total paper input capacity to 550 sheets — helping reduce the number of times you refill the drawer. This product have been tested and validated on Dell systems to ensure it will work with your printer. It is supported by Dell Technical Support when used with a Dell system.

DELL JG346. Compatibility: Dell 3110cn, Maximum capacity: 550 sheets

| Features        |             | Features         |            |
|-----------------|-------------|------------------|------------|
| Compatibility * | Dell 3110cn | Maximum capacity | 550 sheets |