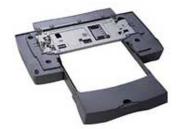

## HP C8220A tray/feeder Paper tray 250 sheets

Brand: HP Product code: C8220A

Product name: C8220A

2nd Input Paper Tray

HP C8220A tray/feeder Paper tray 250 sheets:

Increase your uptime and decrease your downtime with the 250-page paper tray designed specially for the HP cp1700 personal color inkjet printer. Spend less time running to the printer, changing paper - and get more done.

HP C8220A. Type: Paper tray, Brand compatibility: HP, Compatibility: cp1700

| Features              |            | Features         |            |
|-----------------------|------------|------------------|------------|
| Type *                | Paper tray | Compatibility *  | cp1700     |
| Brand compatibility * | HP         | Maximum capacity | 250 sheets |
|                       |            | Product colour   | Black      |