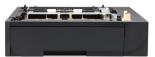

## HP Color LaserJet 250-sheet Input Tray

Tuotemerkki : HP

Tuotekoodi: C9698A

HP Color LaserJet 250-sheet Input Tray

088698497807

0088698497807

Disclaimer. The information published here (the "Information") is based on sources that can be considered reliable, typically the manufacturer, but this Information is provided "AS IS" and without guarantee of correctness or completeness. The Information is only indicative and can be changed at any time without notification. No rights can be based on the Information. Suppliers or aggregators of this Information do not accept any liability with regard to the content of (web)pages and other documents, including its Information. The publisher of the Information can not be held liable for the content of 3rd party websites that are linking this Information or are linked to from this Information. You as the User of the Information are solely responsible for the choice and usage of this Information. You are not entitled to transfer, copy or otherwise multiply or distribute the Information. You are obliged to follow the directions of the copyright owner(s) with regard to the use of the Information. Exclusively Dutch law is applicable. With regard to price and stock data on the site, the publisher followed a number of starting points, which are not necessarily relevant for your private or business circumstances. Therefore, the price and stock data are only indicative and are subject to changes. You are personally responsible for the way you use and apply this information. As a user of the Information or sites or documents in which this Information is included, you will adhere to standard fair use including avoidance of spamming, ripping, intellectual-property violations, privacy violations, and any other illegal activity.