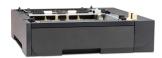

## HP Color LaserJet 250-sheet Input Tray

Tuotemerkki : HP

Tuotekoodi: C9698A

HP Color LaserJet 250-sheet Input Tray

088698497807

0088698497807

Disclaimer. The information published here (the "Information") is based on sources that can be considered reliable, typically the manufacturer, but this Information is provided "AS IS" and without guarantee of correctness or completeness. The Information is only indicative and can be changed at any time without notification. No rights can be based on the Information. Suppliers or aggregators of this Information do not accept any liability with regard to the content of (web)pages and other documents, including its Information. The publisher of the Information can not be held liable for the content of 3rd party websites that are linking this Information or are linked to from this Information. You as the User of the Information are solely responsible for the choice and usage of this Information. You are not entitled to transfer, copy or otherwise multiply or distribute the Information. You are obliged to follow the directions of the copyright owner(s) with regard to the use of the Information. Exclusively Dutch law is applicable. With regard to price and stock data on the site, the publisher followed a number of starting points, which are not necessarily relevant for your private or business circumstances. Therefore, the price and stock data are only indicative and are subject to changes. You are personally responsible for the way you use and apply this information. As a user of the Information or sites or documents in which this Information is included, you will adhere to standard fair use including avoidance of spamming, ripping, intellectual-property violations, privacy violations, and any other illegal activity.