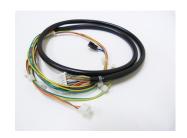

## **Fujitsu Revolve Harness**

**Brand :** Fujitsu **Product code:** PA70002-1414

**Product name:** Revolve Harness

Repair Part, Upper ADF Sensor Harness

Fujitsu Revolve Harness:

Repair Part, Upper ADF Sensor Harness for FI-5X50C, FI-6X70/A Fujitsu Revolve Harness. Device compatibility: Scanner, Brand compatibility: Fujitsu, Compatibility: FI-5X50C, FI-6X70/A, Product colour: Black