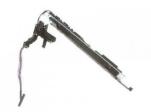

## HP RM1-4953-000CN tulostustarvikkeiden varaosa Anturi

Tuotemerkki: HP Tuotekoodi: RM1-4953-000CN

Tuotteen nimi: RM1-4953-000CN

HP RM1-4953-000CN. Malli: Anturi, Laitteiden yhteensopivuus: Monikäyttöinen, Tuotemerkin yhteensopivuus: HP, Yhteensopivuus: Color LaserJet CP3525, Color LaserJet CM3530 MFP

| Features               |                 | Features              | Features                                            |  |
|------------------------|-----------------|-----------------------|-----------------------------------------------------|--|
| Type *                 | Sensor          | Brand compatibility * | HP                                                  |  |
| Device compatibility * | Multifunctional | Compatibility *       | Color LaserJet CP3525, Color<br>LaserJet CM3530 MFP |  |