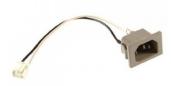

## HP RM1-6375-000CN printer/scanner spare part

Brand: HP Product code: RM1-6375-000CN

Product name: RM1-6375-000CN

Inlet cable assembly - For the LaserJet P2035/P2055 printer series HP RM1-6375-000CN. Device compatibility: Laser/LED printer, Brand compatibility: HP, Compatibility: LaserJet P2035, LaserJet P2055