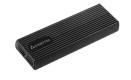

## Chieftec CEB-M2C-TL storage drive enclosure HDD/SSD enclosure Black M.2

Brand : Chieftec Product code: CEB-M2C-TL

Product name: CEB-M2C-TL

- M.2 SSD external enclosure with toolless installation
- Compatible with NVME & SATA M.2 SSD's (M or B+M Key)
- High-speed transfer up to 10 Gbps
- Elegant black aluminum case for elffective heat dissipation

## Chieftec CEB-M2C-TL storage drive enclosure HDD/SSD enclosure Black M.2:

The CEB-M2C-TL external SSD enclosure for M.2 SSD's is compatible with both NVME and SATA internal interfaces (supports M & B+M Keys), delivering ultra-fast data transfer of up to 10Gbps. The high-quality black aluminum case allows for completely toolless installation and gives the CEB-M2C-TL a high durability.