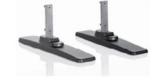

## Philips BM04642 116.8 cm (46") Black

Product name: BM04642

BM04642

Philips BM04642 116.8 cm (46") Black:

Stand for BDL4245E.

Philips BM04642. Maximum weight capacity: 26 kg, Minimum screen size: 116.8 cm (46"), Maximum

screen size: 116.8 cm (46"). Product colour: Black

| Mounting                              |                                                    | Design                      |          |
|---------------------------------------|----------------------------------------------------|-----------------------------|----------|
| Minimum screen size                   | 116.8 cm (46")<br>26 kg<br>116.8 cm (46")<br>Floor | Product colour *            | Black    |
| Maximum weight capacity *             |                                                    | Logistics data              |          |
| Maximum screen size * Mounting type * |                                                    | Harmonized System (HS) code | 85299097 |