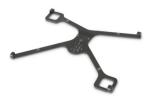

## Ergonomic Solutions SPXF6105-02 tabletin turvakotelo 20,3 cm (8") musta

Tuotemerkki : Ergonomic Solutions Tuotekoodi: SPXF6105-02

**Tuotteen nimi:** SPXF6105-02

Ergonomic Solutions SPXF6105-02. Näytön yhteensopivuuden enimmäiskoko: 20,3 cm (8"),

Yhteensopivuus: DELL VENUE 8 Pro, Tuotteen väri: musta

| Features                             |                       | Features                 |                        |
|--------------------------------------|-----------------------|--------------------------|------------------------|
| Maximum screen size * Product colour | 20.3 cm (8")<br>Black | Material Compatibility * | Steel DELL VENUE 8 Pro |