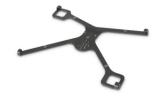

## Ergonomic Solutions SPXF6605-02 tablet security enclosure 21.1 cm (8.3") Black

**Brand :** Ergonomic Solutions **Product code:** SPXF6605-02

**Product name:** SPXF6605-02

X-Frame for Cielo Mobile 8,3"

## Tablet POS, customer self-service and digital signage

Our popular X-Frame is a simple slim tablet mount solution that keeps the essential buzz of using an iPad or other tablets whilst offering a secure mounting solution. X-Frame is ideal for tablet POS, customer self-service, and digital signage at the point of sale or point of service. Ergonomic Solutions SPXF6605-02. Maximum screen size: 21.1 cm (8.3"), Compatibility: Cielo Mobile, Product colour: Black