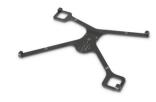

## **Ergonomic Solutions SPXF10205-02 tablet security enclosure Black**

**Brand :** Ergonomic Solutions **Product code:** SPXF10205-02

**Product name :** SPXF10205-02

X-Frame for Linx 810

Ergonomic Solutions SPXF10205-02 tablet security enclosure Black:

## Tablet POS, customer self-service and digital signage

Our popular X-Frame is a simple slim tablet mount solution that keeps the essential buzz of using an iPad or other tablets whilst offering a secure mounting solution. X-Frame is ideal for tablet POS, customer self-service, and digital signage at the point of sale or point of service.

Ergonomic Solutions SPXF10205-02. Compatibility: Linx 810, Product colour: Black, Material: Steel