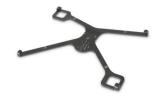

## Tablet POS, customer self-service and digital signage

Our popular X-Frame is a simple slim tablet mount solution that keeps the essential buzz of using an iPad or other tablets whilst offering a secure mounting solution. X-Frame is ideal for tablet POS, customer self-service, and digital signage at the point of sale or point of service. Ergonomic Solutions SPXF11405-02. Compatibility: Fujitsu Stylistic V535, Product colour: Black, Material: Steel