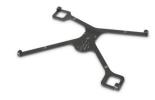

## **Ergonomic Solutions SPXF14205-02 tablet security enclosure Black**

**Brand :** Ergonomic Solutions **Product code:** SPXF14205-02

**Product name :** SPXF14205-02

X-Frame for AZPEN A1048

Ergonomic Solutions SPXF14205-02 tablet security enclosure Black:

## Tablet POS, customer self-service and digital signage

Our popular X-Frame is a simple slim tablet mount solution that keeps the essential buzz of using an iPad or other tablets whilst offering a secure mounting solution. X-Frame is ideal for tablet POS, customer self-service, and digital signage at the point of sale or point of service.

Ergonomic Solutions SPXF14205-02. Compatibility: AZPEN A1048, Product colour: Black, Material: Steel