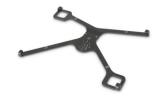

## Ergonomic Solutions SPXF14705-02 tablet security enclosure Black

**Brand :** Ergonomic Solutions **Product code:** SPXF14705-02

**Product name :** SPXF14705-02

X-Frame for AZPEN A1045DRI

Ergonomic Solutions SPXF14705-02 tablet security enclosure Black:

## Tablet POS, customer self-service and digital signage

Our popular X-Frame is a simple slim tablet mount solution that keeps the essential buzz of using an iPad or other tablets whilst offering a secure mounting solution. X-Frame is ideal for tablet POS, customer self-service, and digital signage at the point of sale or point of service.

Ergonomic Solutions SPXF14705-02. Compatibility: AZPEN A1045DRI, Product colour: Black, Material: Steel