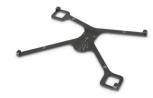

## Tablet POS, customer self-service and digital signage

Our popular X-Frame is a simple slim tablet mount solution that keeps the essential buzz of using an iPad or other tablets whilst offering a secure mounting solution. X-Frame is ideal for tablet POS, customer self-service, and digital signage at the point of sale or point of service. Ergonomic Solutions SPXF15105-02. Maximum screen size: 25.4 cm (10"), Compatibility: HUAWEI MediaPad M2, Product colour: Black