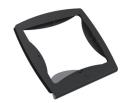

## Ergonomic Solutions TabPOS Tablet & mPOS SPCF500-02 tabletin turvakotelo 32,8 cm (12.9") musta

Tuotemerkki : Ergonomic Tuoteperhe: TabPOS Tablet & Tuotekoodi: SPCF500-02

Solutions mPC

Tuotteen nimi: SPCF500-02

Tuotteen korkeus: 220,8 mm. Pakkauksen leveys: 318 mm, Pakkauksen syvyys: 264 mm, Pakkauksen

korkeus: 214 mm

| Features                             |                                                                                                                                                                                                                                                            | Packaging data                                          |                                |
|--------------------------------------|------------------------------------------------------------------------------------------------------------------------------------------------------------------------------------------------------------------------------------------------------------|---------------------------------------------------------|--------------------------------|
| Maximum screen size * Product colour | 32.8 cm (12.9")<br>Black                                                                                                                                                                                                                                   | Package width Package depth                             | 318 mm<br>264 mm               |
| Material  Compatibility *            | Metal iPad Pro; A1876 (Wi-Fi),A2014 (Wi-Fi + 4G),A1895 (Wi-Fi + 4G),A2229 (Wi-Fi),A2069 (Wi-Fi + 4G),A2232 (Wi-Fi + 4G),A2378 (Wi-Fi + 4G),A2378 (Wi-Fi + 5G),A2379 (Wi-Fi + 5G),A2764 (Wi-Fi ),A2766 (Wi-Fi + 5G),A2437 (Wi-Fi + 5G) Black Security screw | Package height<br>Package weight                        | 214 mm<br>2.46 kg              |
|                                      |                                                                                                                                                                                                                                                            | Packaging content                                       |                                |
|                                      |                                                                                                                                                                                                                                                            | Screws included                                         | ✓                              |
|                                      |                                                                                                                                                                                                                                                            | Number of screws                                        | 1                              |
|                                      |                                                                                                                                                                                                                                                            | Technical details                                       |                                |
| Colour group<br>Lock type            |                                                                                                                                                                                                                                                            | Pallet net height<br>Pallet net length                  | 174 cm<br>120 cm               |
| Weight & dimensions                  |                                                                                                                                                                                                                                                            | Pallet net width                                        | 80 cm                          |
| Width<br>Depth<br>Height             | th 207.2 mm<br>ht 220.8 mm                                                                                                                                                                                                                                 | Pallet net weight<br>Compliance certificates<br>Version | 209.3 kg<br>REACH, RoHS<br>1.1 |
| Weight                               |                                                                                                                                                                                                                                                            | Logistics data                                          |                                |
|                                      |                                                                                                                                                                                                                                                            | Harmonized System (HS) code                             | 8473308000                     |