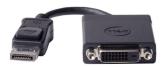

## DELL DisplayPort to DVI Single-Link musta, Harmaa

Tuotemerkki: DELL Tuotekoodi: DANARBC084

Tuotteen nimi: DisplayPort to DVI Single-Link

| Features                       |                                                                                        | Features                    |                                                                                                                               |
|--------------------------------|----------------------------------------------------------------------------------------|-----------------------------|-------------------------------------------------------------------------------------------------------------------------------|
| Connector 1 *                  | DisplayPort                                                                            | Product colour              | Black, Grey                                                                                                                   |
| Connector 2 * DVI              |                                                                                        | Packaging content           |                                                                                                                               |
| Connector 1 gender *           | Male Female  ✓  1920 x 1200 pixels  1920 x 1080 (HD 1080), 1920 x  1200 (WUXGA)  1080p | Quantity per pack           | 1 pc(s)                                                                                                                       |
| Connector 2 gender * HDCP      |                                                                                        | Logistics data              |                                                                                                                               |
| Maximum resolution             |                                                                                        | Harmonized System (HS) code | 84733080                                                                                                                      |
| Supported graphics resolutions |                                                                                        | Other features              |                                                                                                                               |
| Supported video modes          |                                                                                        | Compatible products         | Latitude E6400 XFR Latitude E6410<br>Latitude E6410 ATG Latitude E6510<br>Optiplex 780 DT Optiplex 780 MT<br>Optiplex 780 SFF |