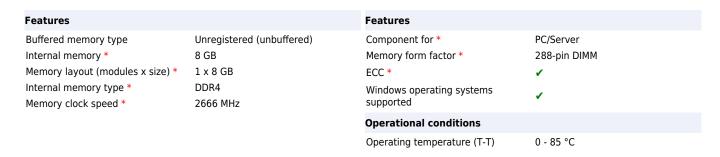

## Fujitsu S26361-F3909-L315 memory module 8 GB 1 x 8 GB DDR4 2666 MHz ECC

**Brand :** Fujitsu **Product code:** S26361-F3909-L315

Product name: S26361-F3909-L315

8GB DDR4 2666 MHz, unbuffered, ECC, 288-pin DIMM, 1.2V

Fujitsu S26361-F3909-L315 memory module 8 GB 1 x 8 GB DDR4 2666 MHz ECC:

With new high-performance applications hitting the market daily, it's inevitable that you'll want to boost your PC's performance sooner or later. Upgrade your memory and experience the difference. Fujitsu S26361-F3909-L315. Component for: PC/Server, Internal memory: 8 GB, Memory layout (modules x size): 1 x 8 GB, Internal memory type: DDR4, Memory clock speed: 2666 MHz, Memory form factor: 288-pin DIMM, ECC