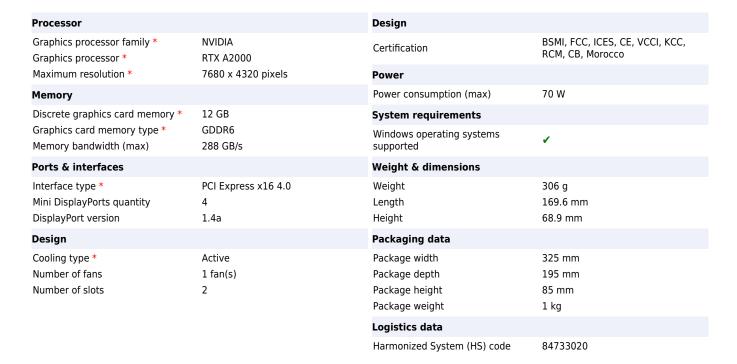

## Lenovo Nvidia RTX A2000 12 GB GDDR6

Brand: Lenovo Product code: 4X61J52232

Product name: Nvidia RTX A2000

- 12GB of GDDR6 memory
- Peak memory bandwidth up to 288GB/s
- Display Connectors: 4 VESA® mini-DisplayPort® connectors
- DisplayPort with audio
- PCI Express Interface: PCIe 4.0 x 16 Nvidia RTX A2000 12GB 4xmDP

Nvidia RTX A2000 12GB 4xmDP Graphics Card is a double-slot, 6.6-inch PCI Express Gen4 graphics solution based on the state-of-art NVIDIA Ampere architecture. It is an actively cooled product capable of 70W maximum graphic power utilizing a PCIe edge connector. Design bigger, render faster, and work smarter than ever before with RTX A2000 GPUs.

Lenovo Nvidia RTX A2000. Graphics processor family: NVIDIA, Graphics processor: RTX A2000. Discrete graphics card memory: 12 GB, Graphics card memory type: GDDR6. Maximum resolution: 7680 x 4320 pixels. Interface type: PCI Express x16 4.0. Cooling type: Active, Number of fans: 1 fan(s)