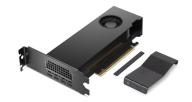

## Lenovo Nvidia RTX A2000 12 GB GDDR6

Brand: Lenovo Product code: 4X61J52232

Product name: Nvidia RTX A2000

- 12GB of GDDR6 memory
- Peak memory bandwidth up to 288GB/s
- Display Connectors: 4 VESA® mini-DisplayPort® connectors
- DisplayPort with audio
- PCI Express Interface: PCIe 4.0 x 16 Nvidia RTX A2000 12GB 4xmDP

Nvidia RTX A2000 12GB 4xmDP Graphics Card is a double-slot, 6.6-inch PCI Express Gen4 graphics solution based on the state-of-art NVIDIA Ampere architecture. It is an actively cooled product capable of 70W maximum graphic power utilizing a PCIe edge connector. Design bigger, render faster, and work smarter than ever before with RTX A2000 GPUs.

Lenovo Nvidia RTX A2000. Graphics processor family: NVIDIA, Graphics processor: RTX A2000. Discrete graphics card memory: 12 GB, Graphics card memory type: GDDR6. Maximum resolution: 7680 x 4320 pixels. Interface type: PCI Express x16 4.0. Cooling type: Active, Number of fans: 1 fan(s)