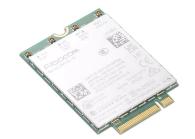

## Lenovo 4XC1K04678 network card Internal WWAN 1000 Mbit/s

Brand: Lenovo Product code: 4XC1K04678

Product name: 4XC1K04678

- Fibocom L860-GL-16- 4G WWAN module- Interface: M.2 Key-B

- Supports LTE FDD/LTE TDD/WCDMA systems

- Support 4x4 MIMO

- Support Windows 10 and Windows 11 Fibocom L860-GL-16 CAT16 4G WWAN for P16

## Lenovo 4XC1K04678 network card Internal WWAN 1000 Mbit/s:

ThinkPad Fibocom L860-GL-16 XMM7560 CAT16 4G PCIE M.2 3042 WWAN Module is a wireless communication module with receive diversity. It helps provide data connectivity and network with PCIe Gen2 M.2 interface. With downlink speed up to 1Gbps and uplink speed up to 150 Mbps, the 4G LTE CAT16 WWAN module enhances the network reliability and availability of your ThinkPad, and provides a great cellular solution for travelers to sustain mobility while using PC devices. Lenovo 4XC1K04678. Internal. Connectivity technology: Wireless, Host interface: M.2, Interface: WWAN. Maximum data transfer rate: 1000 Mbit/s