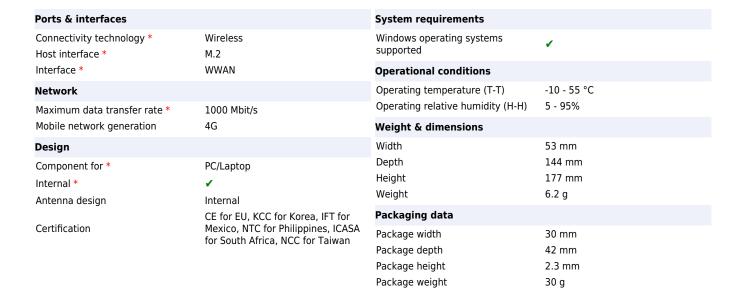

## Lenovo 4XC1K04678 network card Internal WWAN 1000 Mbit/s

Brand: Lenovo Product code: 4XC1K04678

Product name: 4XC1K04678

- Fibocom L860-GL-16- 4G WWAN module- Interface: M.2 Key-B

- Supports LTE FDD/LTE TDD/WCDMA systems

- Support 4x4 MIMO

- Support Windows 10 and Windows 11 Fibocom L860-GL-16 CAT16 4G WWAN for P16

## Lenovo 4XC1K04678 network card Internal WWAN 1000 Mbit/s:

ThinkPad Fibocom L860-GL-16 XMM7560 CAT16 4G PCIE M.2 3042 WWAN Module is a wireless communication module with receive diversity. It helps provide data connectivity and network with PCIe Gen2 M.2 interface. With downlink speed up to 1Gbps and uplink speed up to 150 Mbps, the 4G LTE CAT16 WWAN module enhances the network reliability and availability of your ThinkPad, and provides a great cellular solution for travelers to sustain mobility while using PC devices. Lenovo 4XC1K04678. Internal. Connectivity technology: Wireless, Host interface: M.2, Interface: WWAN. Maximum data transfer rate: 1000 Mbit/s