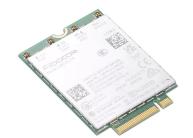

## Lenovo 4XC1K20993 network card Internal WWAN 1000 Mbit/s

Brand: Lenovo Product code: 4XC1K20993

Product name: 4XC1K20993

- Fibocom L860-GL-16

- 4G WWAN module

- Dimension: 30 mm x 42 mm x 2.3 mm

- Interface: M.2 Key-B

- Supports LTE FDD/LTE TDD/WCDMA systems

- Support 4x4 MIMO

- Support Windows 10 and Windows 11

ThinkPad Fibocom L860-GL-16 CAT16 4G LTE WWAN Module for ThinkPad X1 Carbon Gen 10

ThinkPad Fibocom L860 CAT16 4G LTE WWAN Module is a wireless communication module with receive diversity. It helps provide data connectivity and network with PCle Gen2 M.2 interface. With downlink speed up to 1Gbps and uplink speed up to 150 Mbps, the 4G LTE CAT16 WWAN module enhances the network reliability and availability of your ThinkPad, and provides a great cellular solution for travelers to sustain mobility while using PC devices.